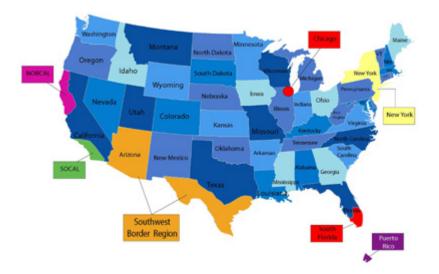

# **HIFCA Regional Map**

| Region                          | Area Jurisdiction by Counties                                                                                                                                         |
|---------------------------------|-----------------------------------------------------------------------------------------------------------------------------------------------------------------------|
| California<br>Northern District | Monterey, Humboldt, Mendocino, Lake, Sonoma, Napa, Marin, Contra Costa, San Francisco,<br>San Mateo, Alameda, Santa Cruz, San Benito, Monterey, Del Norte             |
| California<br>Southern District | Los Angeles, Orange, Riverside, San Bernardino, San Luis Obispo, Santa Barbara, Ventura                                                                               |
| Southwest<br>Border             | Arizona - All Counties<br>Texas - Counties Bordering, and adjacent to those bordering, the US and Mexico Boundary<br>(/sites/default/files/shared/southernborder.pdf) |
| Chicago                         | Cook, McHenry, Dupage, Lake, Will, Kane                                                                                                                               |

| New York      | New York - All Counties<br>New Jersey - All Counties                                   |
|---------------|----------------------------------------------------------------------------------------|
| Puerto Rico   | Puerto Rico - All Areas                                                                |
|               | U.S. Virgin Isles - All Areas                                                          |
| South Florida | Broward, Miami-Dade, Indian River, Martin, Monroe, Okeechobee, Palm Beach and St Lucie |