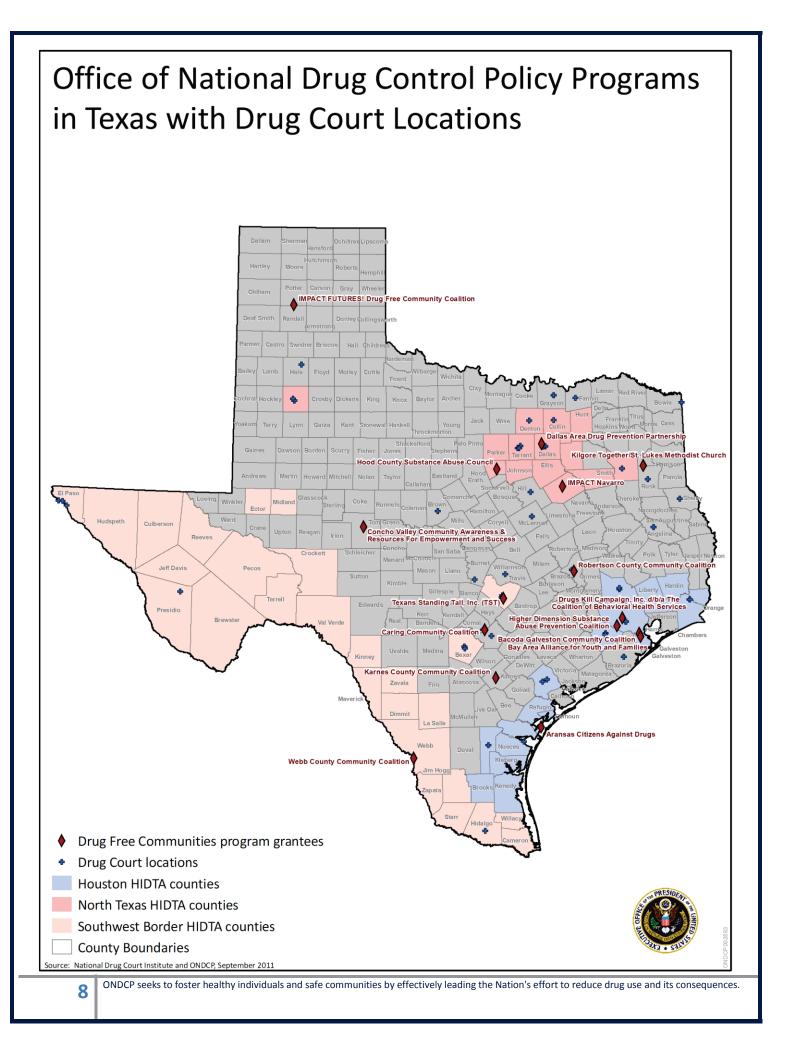

# **SOUTHWEST BORDER**

SOUTHWEST BORDER HIFCA GEOGRAPHICAL AREAS OF RESPONSIBILITY Arizona and Texas (Western & Southern) Judicial Districts

| E E DIS               |                  |                                 |                | н                     | GH INTENSITY DR    | RUG TRAFFICKIN   |                         |
|-----------------------|------------------|---------------------------------|----------------|-----------------------|--------------------|------------------|-------------------------|
| HDTA Overview 🗸       | Office of Nation | nal Drug Control Policy (ONDCP) | Overdose Res   | sponse Strategy (ORS) | Overdose Detection | Mapping (ODMAP)  | Intelligence Centers    |
| National Marijuana Ir | nitiative (NMI)  | National Emerging Threats Ini   | tiative (NETI) | Domestic Highway E    | nforcement (DHE) 🧹 | National HIDTA A | ssistance Center (NHAC) |
|                       | 3                |                                 |                |                       |                    |                  |                         |
| - And                 | Seattle WA       |                                 |                | - Andrew of           |                    | VT NH            | >                       |